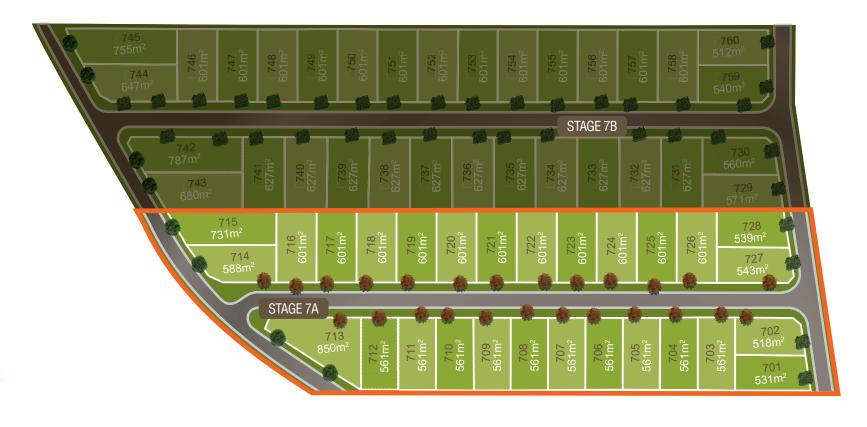

## NEW STAGE RELEASE STAGE 7A

You'll enjoy being surrounded by a picturesque setting of parklands, extensive open space, meandering creeks and wetlands – all within the established infrastructure of the beautiful town of Wallan.

625 NORTHERN HIGHWAY, WALLAN, VIC 3756

This plan is a representation of the proposed development to be approved by Mitchell Shire Council. Parties should note that while all reasonable care has been taken in the preparation of this plan it is intended for marketing purposes only. The actual constructed development is subject to change without notice and may vary from this illustration. Synergy Living & Pretty Sally Holdings Pty. Ltd. disclaims all responsibility for any losses or claims that may arise as a result the literal interpretation of this plan.