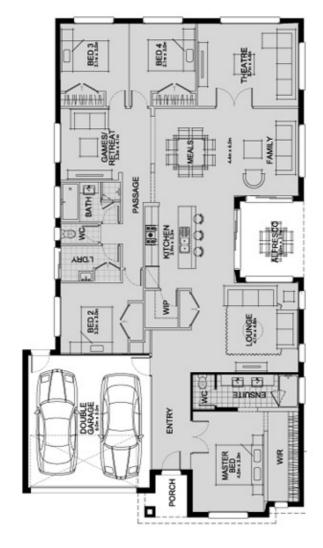

## Springridge Wallan

Rochester 277

\$695,600

4

2

2

Lot 590 Springridge Wallan Land size: 1250 sqm