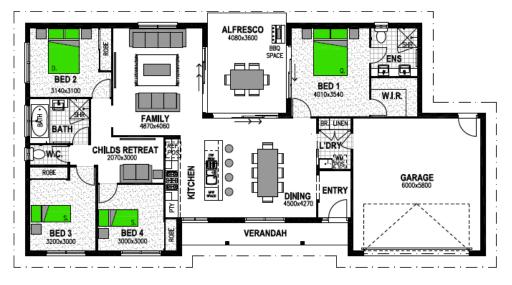

### SPRINGLEIGH 204

springridge

WALLAN · VICTORIA

The Springleigh 204 is a compact home with a commanding presence. This home really caters to the working family. Garage with external access to the yard and clothesline, the large functional laundry runs off the garage making it really practical for when 'you know who' comes home dirty.

#### **HOUSE & LAND SIZE**

Floor Area: 204.3m<sup>2</sup> [22.0sgs] Width: 20.9m Length: 10.5m Land: 1,250m<sup>2</sup>