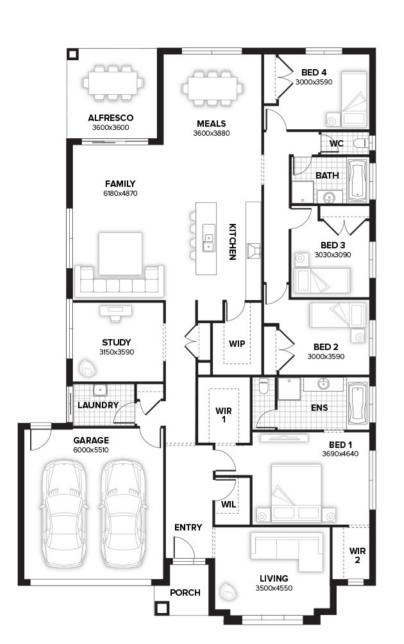

### Spotswood 284 ALPINE FACADE

#### Lot 583 Perriwinkle Crecent, Wallan (Spring Ridge)

- Allowance Only
- Council & Developer Requirements
- 30 Year Structural Guarantee
- 12 Month Price Freeze
- Free Rock Removal
- Luxury Upgrades Available