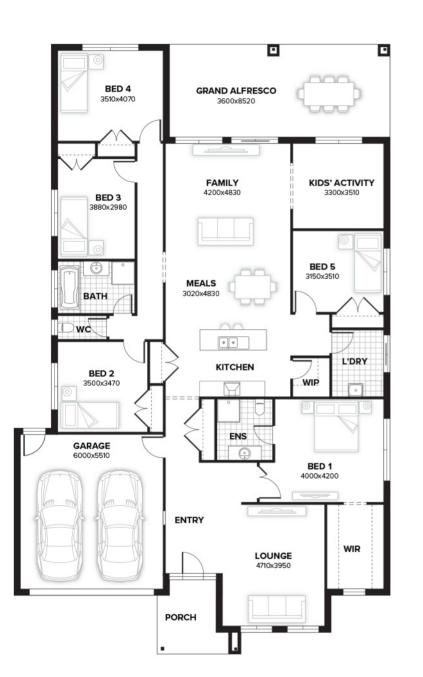

### Macleod 299 DRYSDALE FACADE

Lot 587 Perriwinkle Crecent, Wallan (Spring Ridge)

- Allowance Only
- Council & Developer Requirements
- 30 Year Structural Guarantee
- 12 Month Price Freeze
- Free Rock Removal
- Luxury Upgrades Available