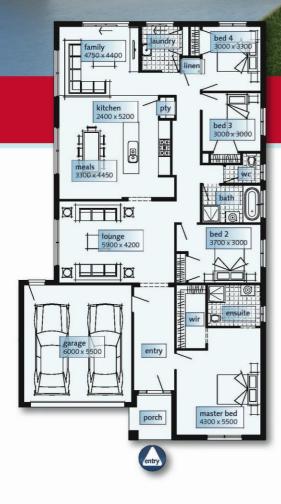

### WESTBURY Penfold Facade 4 2 2 235.71 sqms

#### INCLUDES:

- Guaranteed 18 week build time
- Carpet & Tiles throughout
- Sealed Coloured Concrete Driveway & Path
- Sectional Panelift Garage Door with remotes
- 900ml European Stainless-Steel Oven, Cooktop & Range-hood
- Gas Ducted Heating
- Brickwork above all windows
- NBN Connections (Internet & Phone)
- All Estate Covenants
- Quality Fixtures & Fittings throughout
- FIXED Site Costs, local gov't & OH&S
- requirements \*\*\*\*FIXED PRICE - DONT PAY \$1 MORE!!!\*\*\*\*
- \*\*\*\*FIXED PRICE DONT PAY \$1 MORE!!!\*\*\*\* \*\*Price already includes \$20,000 discount for buyers eligible for 1<sup>st</sup> home owner grant\*\*