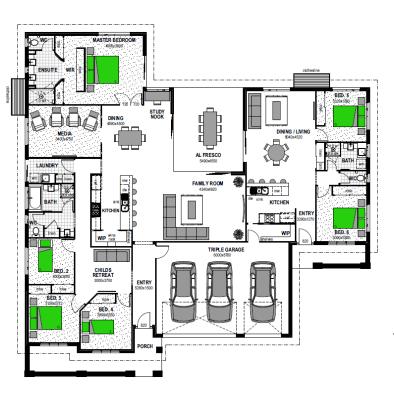

# WILDFLOWER 256 + 2 BED GRANNY FLAT

**MOUNTAIN FAÇADE** 

6 =

3 🗐

3

Note: Actual façade may be different from image displayed

**HOUSE & LAND PACKAGE** 

The Wildflower 256 plus Granny Flat features one of our most popular designs with the addition of a granny flat! The main home boasts 4 bedrooms, as well as a media room, child's retreat and study nook, plus a spacious living area and dining room. The granny flat contains an additional 2 bedrooms and open plan living, making it perfect for extended family. This home has everything you need, plus more!

# **HOUSE & LAND SIZE**

Floor area: 378.5m<sup>2</sup> [40.7sqs]

Land area: 1,375m<sup>2</sup> Land frontage: 27.5m Land depth: 50m