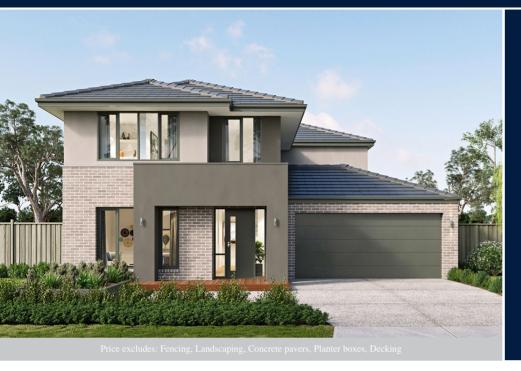

# FIXED PRICE \$634,850\*

LOT 8022 DAFFODIL CRESCENT SPRINGRIDGE ESTATE WALLAN

MERRICKS 37 CHATEAU FACADE

BLOCK SIZE  $| 551M^2 |$ 

### FIXED PRICE PACKAGE INCLUDES:

THE MERRICKS 37 WITH CHATEAU FACADE BUILT TO OUR INDUSTRY LEADING BASE SPECIFICATIONS AND LAND, PLUS:

- ✓ Stainless steel canopy rangehood and oven
- ✓ Stainless steel sink
- ✓ Single lever mixer tap, chrome finish
  ✓ A choice of contemporary tapware and
- ✓ 2000mm high semi-frameless shower
- 2000mm high semi-trameless shower screen
   2400mm adding height throughout
- ✓ 2400mm ceiling height throughout
- ✓ Sectional garage door
- Gas ducted heating to living areas and bedroom (excludes 'wet areas' and storage)
- ✓ Concrete roof tiles (choose from builder's category 1 Value range)
- ✓ 25 years structural guarantee#