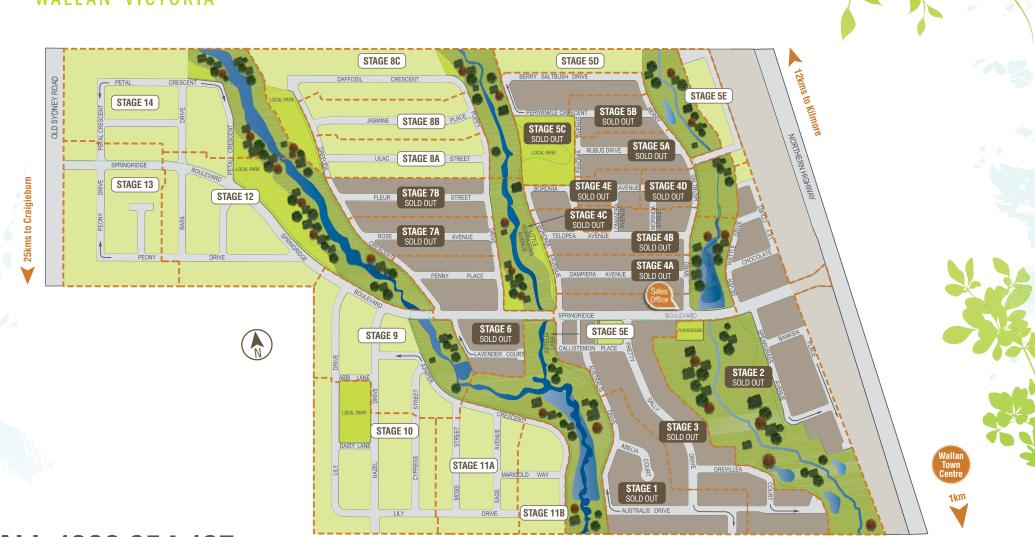

## springridge

## **MASTER**PLAN

**WALLAN·VICTORIA** 

CALL 1300 854 127

625 NORTHERN HIGHWAY, WALLAN, VIC 3756

This plan is a representation of the proposed development to be approved by Mitchell Shire Council. Parties should note that while all reasonable care has been taken in the preparation of this plan it is intended for marketing purposes only. The actual constructed development is subject to change without notice and may vary from this illustration. Synergy Living & Pretty Sally Holdings Pty. Ltd. disclaims all responsibility for any losses or claims that may arise as a result the literal interpretation of this plan.