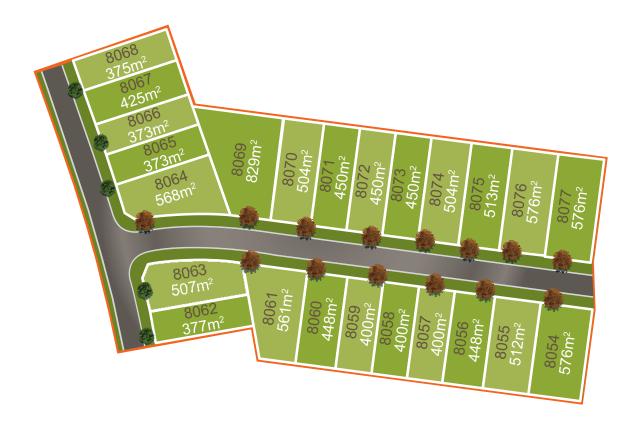

625 NORTHERN HIGHWAY, WALLAN, VIC 3756

This plan is a representation of the proposed development to be approved by Mitchell Shire Council. Parties should note that while all reasonable care has been taken in the preparation of this plan it is intended for marketing purposes only. The actual constructed development is subject to change without notice and may vary from this illustration. Synergy Living & Pretty Sally Holdings Pty. Ltd. disclaims all responsibility for any losses or claims that may arise as a result the literal interpretation of this plan.