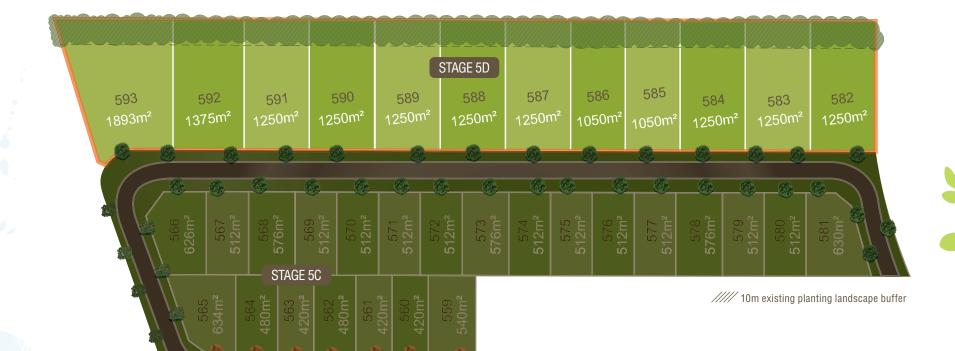

## NEW STAGE RELEASE STAGE 5D

You'll enjoy being surrounded by a picturesque setting of parklands, extensive open space, meandering creeks and wetlands – all within the established infrastructure of the beautiful town of Wallan.

CALL 1300 854 127

625 NORTHERN HIGHWAY, WALLAN, VIC 3756

This plan is a representation of the proposed development to be approved by Mitchell Shire Council. Parties should note that while all reasonable care has been taken in the preparation of this plan it is intended for marketing purposes only. The actual constructed development is subject to change without notice and may vary from this illustration. Synergy Living & Pretty Sally Holdings Pty. Ltd. disclaims all responsibility for any losses or claims that may arise as a result the literal interpretation of this plan.