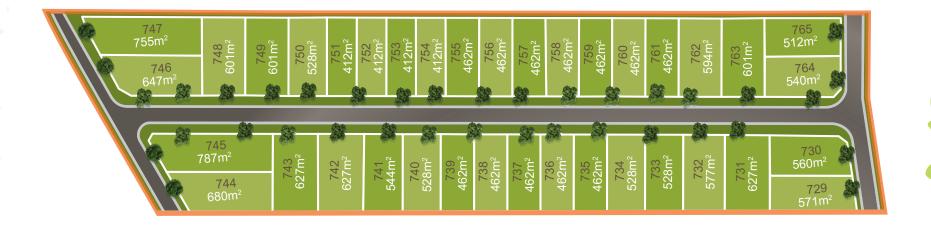

## NEW STAGE RELEASE STAGE 7B

You'll enjoy being surrounded by a picturesque setting of parklands, extensive open space, meandering creeks and wetlands – all within the established infrastructure of the beautiful town of Wallan.

625 NORTHERN HIGHWAY, WALLAN, VIC 3756