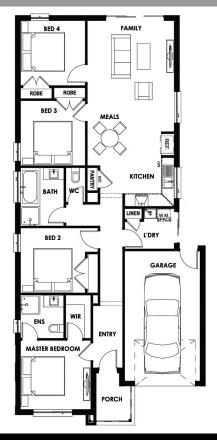

Springridge Estate Lot 8024 Daffodil Crescent, Wallan

\$389,000\*

Alston 16 Eden facade