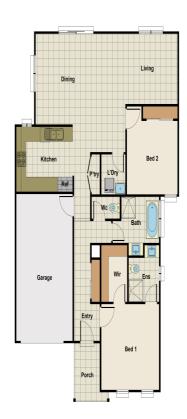

## Springridge Estate

House and land package

2+

Villa 4 - Home Design Lot 760 SPRINGRIDGE ESTATE, WALLAN

Land size: 462m2 Total house size: 14.78sq