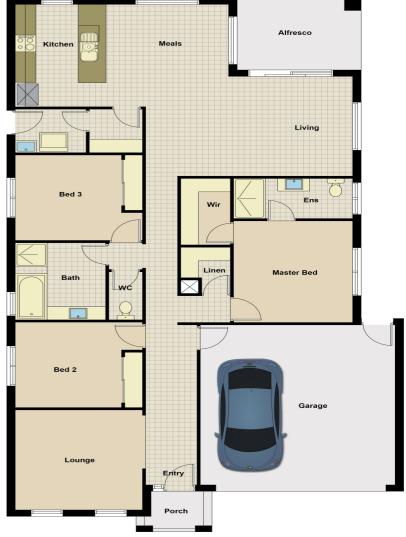

## Springridge Estate

House and land package

2

Balmain - Home Design Lot 8061 SPRINGRIDGE ESTATE, WALLAN

Land size: 561m2 Total house size: 21.46sq