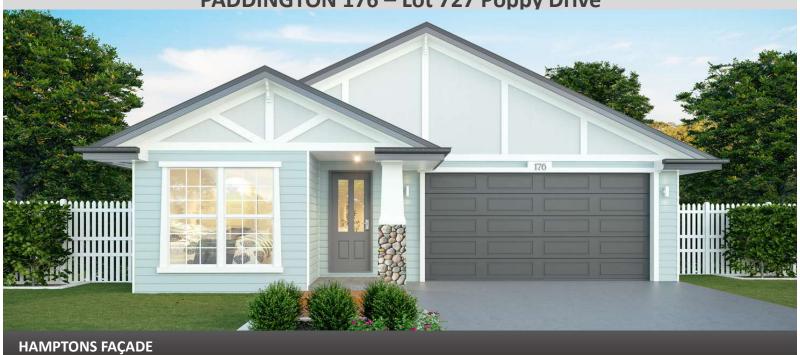

## PADDINGTON 176 - Lot 727 Poppy Drive

Floor Area: 176.09m<sup>2</sup> [18.95 sqs]

Land Area: 543m<sup>2</sup>

#### **INCLUSIONS:**

- Façade as shown
- Stainless Steel Appliances
- Driveway
- Floor Coverings
- Independent Handover Inspection
- 20 Week Build Time\*
- Rated Top 5% Build Quality
- Onsite 7 days from Council Approval