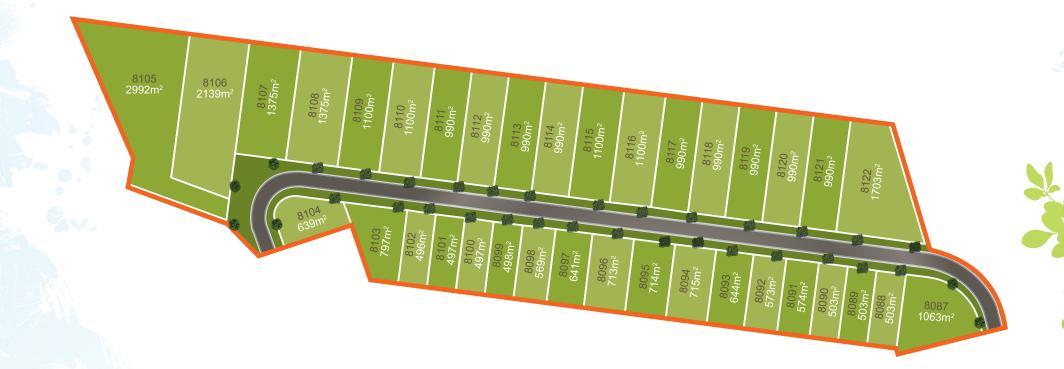

## NEW STAGE RELEASE STAGE 8C

You'll enjoy being surrounded by a picturesque setting of parklands, extensive open space, meandering creeks and wetlands – all within the established infrastructure of the beautiful town of Wallan.

CALL 1300 854 127

625 NORTHERN HIGHWAY, WALLAN, VIC 3756

This plan is a representation of the proposed development to be approved by Mitchell Shire Council. Parties should note that while all reasonable care has been taken in the preparation of this plan it is intended for marketing purposes only. The actual constructed development is subject to change without notice and may vary from this illustration. Synergy Living & Pretty Sally Holdings Pty. Ltd. disclaims all responsibility for any losses or claims that may arise as a result the literal interpretation of this plan.