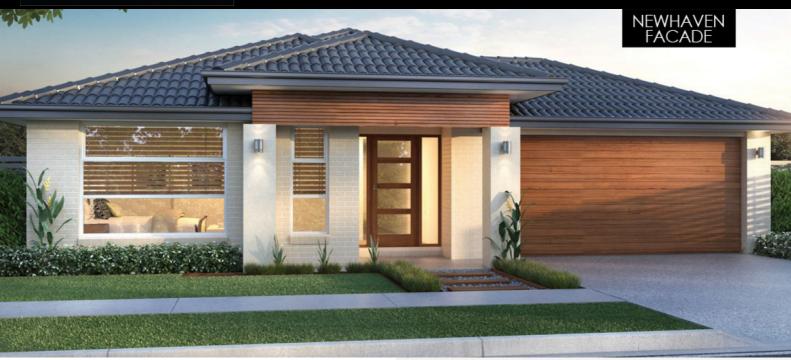

## Berkeley 28 - Standard

🖺 4 🕒 2 🔒 2 🏫 28 sq

\$584,520\*

### About package:

FIXED Site cost

40mm stone edge to kitchen benchtop and 20mm to ensuite/bathroom vanity benchtops

900mm kitchen appliances and dishwasher included

Soft Close Mechanisms

Double Undermount Sink & Vegie Spray Mixer

Deluxe Flooring throughout the house

Up to Category 3 Brickwork to the House

Sectional Garage Door & 2No. Remotes

Flyscreen to all openable windows

Heating and cooling included

LED Lighting pack included

High ceiling 2590mm