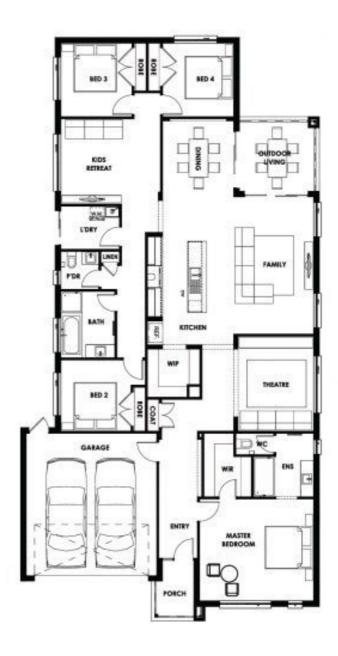

#### House plan:

#### **House Features:**

Price includes \$65,000 Gov. Grants and Discounts