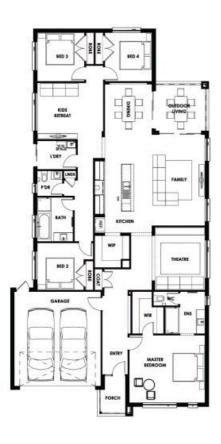

#### House plan:

#### **House Features:**

Price includes \$65,000 Gov. Grants and Discounts