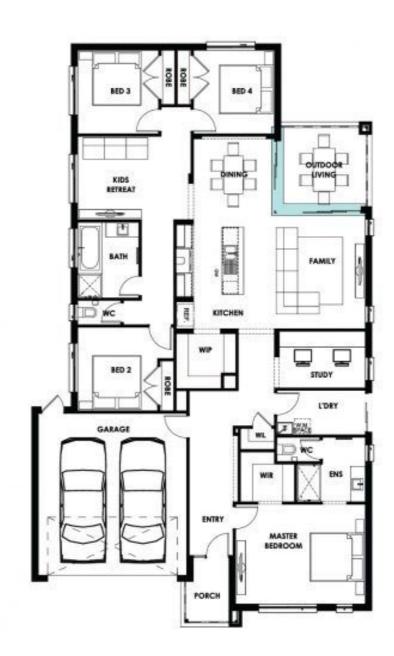

# House and Land Package

House plan:

**FIXED Site cost** 40mm stone edge to kitchen benchtop and 20mm to ensuite/bathroom vanity benchtops 900mm kitchen appliances and dishwasher included Soft Close Mechanisms Double Undermount Sink & Vegie Spray Mixer Deluxe Flooring throughout the house Up to Category 3 Brickwork to the House Sectional Garage Door & 2No. Remotes Flyscreen to all openable windows Heating and cooling included LED Lighting pack included High ceiling 2590mm Driveway included and much more