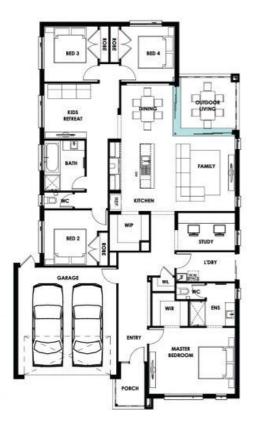

# House and Land Package

House plan:

**FIXED Site cost** 40mm stone edge to kitchen benchtop and 20mm to ensuite/bathroom vanity benchtops 900mm kitchen appliances and dishwasher included Soft Close Mechanisms Double Undermount Sink & Vegie Spray Mixer Deluxe Flooring throughout the house Up to Category 3 Brickwork to the House Sectional Garage Door & 2No. Remotes Flyscreen to all openable windows Heating and cooling included LED Lighting pack included High ceiling 2590mm Driveway included and much more