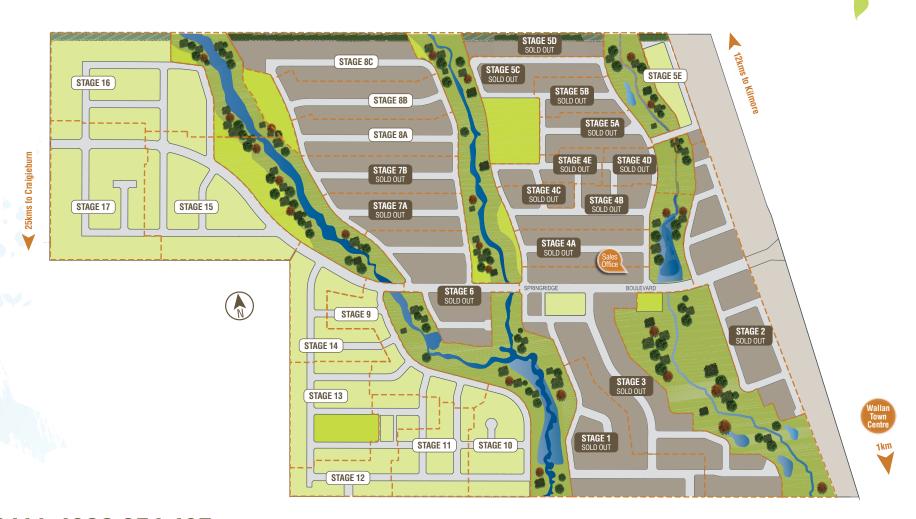

## springridge

## **MASTER**PLAN

**WALLAN·VICTORIA** 

SPRINGRIDGE.COM.AU | 625 NORTHERN HIGHWAY, WALLAN, VIC 3756

This plan is a representation of the proposed development to be approved by Mitchell Shire Council. Parties should note that while all reasonable care has been taken in the preparation of this plan it is intended for marketing purposes only. The actual constructed development is subject to change without notice and may vary from this illustration. Synergy Living & Pretty Sally Holdings Pty. Ltd. disclaims all responsibility for any losses or claims that may arise as a result the literal interpretation of this plan.