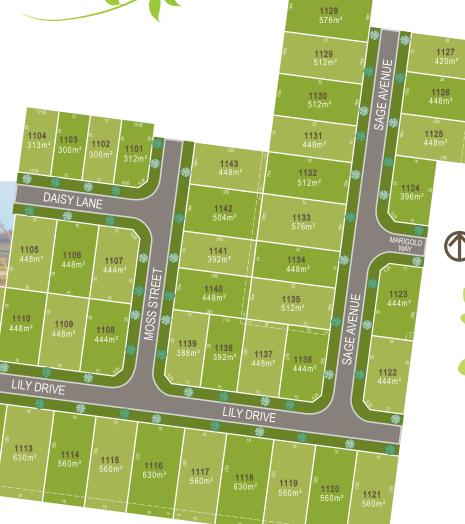

A stunning master-planned estate from which this latest release offers lot sizes ranging from  $300m^2 - 630m^2$ .

SPRINGRIDGE.COM.AU | 625 NORTHERN HIGHWAY, WALLAN, VIC 3756

This plan is a representation of the proposed development to be approved by Mitchell Shire Council. Parties should note that while all reasonable care has been taken in the preparation of this plan it is intended for marketing purposes only. The actual constructed development is subject to change without notice and may vary from this illustration. Synergy Living & Pretty Sally Holdings Pty. Ltd. disclaims all responsibility for any losses or claims that may arise as a result the literal interpretation of this plan.