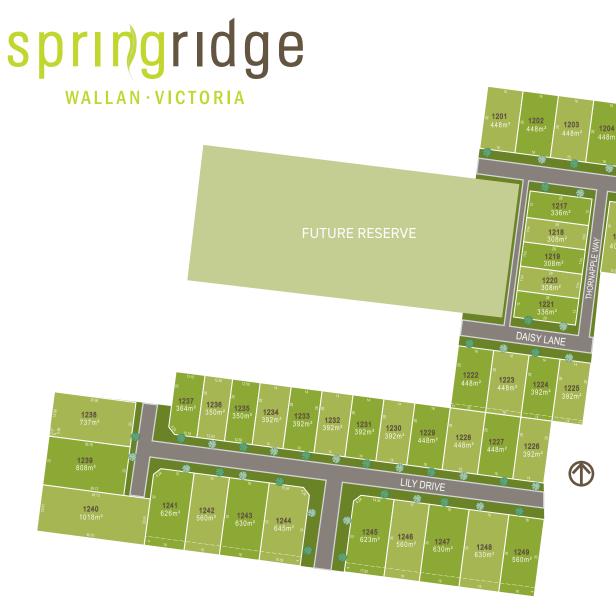

## **NEW** RELEASE STAGE 12

1208

1209 504m<sup>2</sup>

1210 448m<sup>2</sup>

1211 448m²

1212

1207

1206 447 m

1205

AZALEA LANE

1215 1214

1216

You'll enjoy being surrounded by a picturesque setting of parklands, extensive open space, meandering creeks and wetlands – all within the established infrastructure of the beautiful town of Wallan.

A stunning master-planned estate from which this latest release offers lot sizes ranging from 308m<sup>2</sup> – 1,018m<sup>2</sup>.