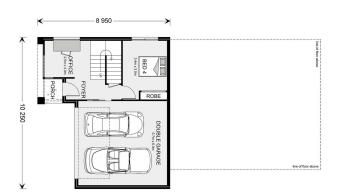

## Lot 917 Petal Crescent, Wallan

Floor Area: 230 m<sup>2</sup> Land Area: 387 m<sup>2</sup>

Contact **0414 016 380** 

## **Inclusions:**

- + Floor covering
- + Concrete Driveway
- + Ducted Heating
- + Evaporative cooling
- + Alfresco
- + Kitchen Stone bench top

<sup>\*</sup> Price listed is indicative only and does not include stamp duty, legal fees or conveyancing costs. Images may depict optional upgrades including fixtures, fencing, landscaping, features, facades, finishes and/or other items which are not included in the stated price. Further information overleaf. For further information, please talk to a New Homes Consultant or visit our website at http://www.gjgardner.com.au/house-and-land-pricing.