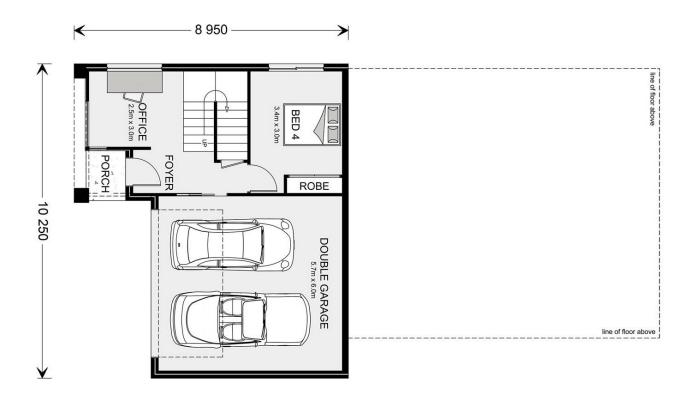

## Lot 917 Petal Crescent, Wallan

Floor Area: 230 m<sup>2</sup> Land Area: 387 m<sup>2</sup>

Contact **0414 016 380** 

## **Inclusions:**

- + Floor covering
- + Concrete Driveway
- + Ducted Heating
- + Evaporative cooling
- + Alfresco
- + Kitchen Stone bench top

<sup>\*</sup> Price listed is indicative only and does not include stamp duty, legal fees or conveyancing costs. Images may depict optional upgrades including fixtures, fencing, landscaping, features, facades, finishes and/or other items which are not included in the stated price. Further information overleaf. For further information, please talk to a New Homes Consultant or visit our website at http://www.gjgardner.com.au/house-and-land-pricing.