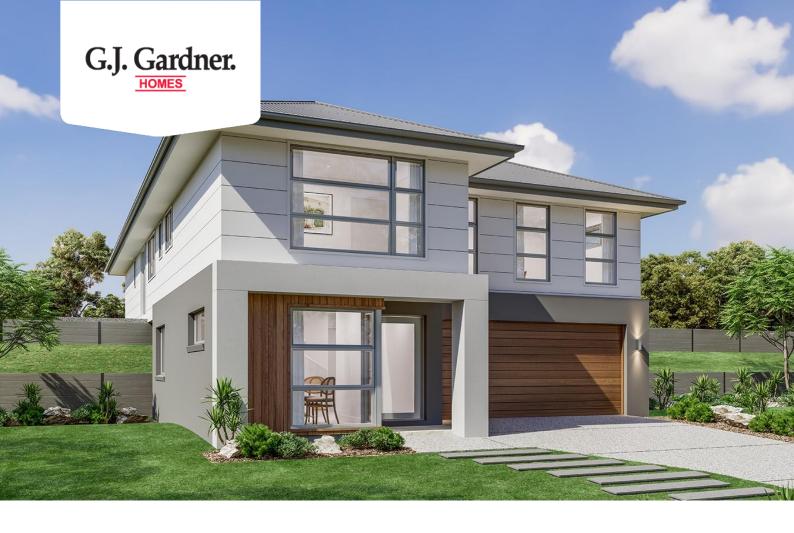

## **Ashgrove** 230

## Lot 917 Petal Crescent, Wallan

Floor Area: 230 m<sup>2</sup> Land Area: 387 m<sup>2</sup>

Contact **0414 016 380** 

## **Inclusions:**

- + Floor covering
- + Concrete Driveway
- + Ducted Heating
- + Evaporative cooling
- + Alfresco
- + Kitchen Stone bench top

<sup>\*</sup> Price listed is indicative only and does not include stamp duty, legal fees or conveyancing costs. Images may depict optional upgrades including fixtures, fencing, landscaping, features, facades, finishes and/or other items which are not included in the stated price. Further information overleaf. For further information, please talk to a New Homes Consultant or visit our website at http://www.gjgardner.com.au/house-and-land-pricing.