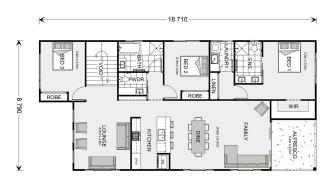

## Lot 917 Petal Crescent, Wallan

Floor Area: 230 m<sup>2</sup> Land Area: 387 m<sup>2</sup>

Contact **0414 016 380** 

## **Inclusions:**

- + Floor covering
- + Concrete Driveway
- + Ducted Heating
- + Evaporative cooling
- + Alfresco
- + Kitchen Stone bench top

<sup>\*</sup> Price listed is indicative only and does not include stamp duty, legal fees or conveyancing costs. Images may depict optional upgrades including fixtures, fencing, landscaping, features, facades, finishes and/or other items which are not included in the stated price. Further information overleaf. For further information, please talk to a New Homes Consultant or visit our website at http://www.gjgardner.com.au/house-and-land-pricing.