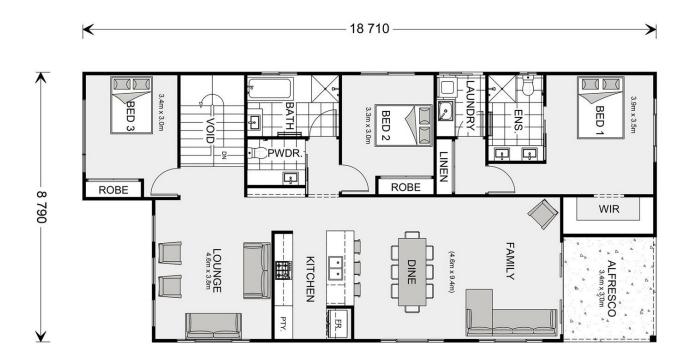

## **Ashgrove** 230

## Lot 917 Petal Crescent, Wallan

Floor Area: 230 m<sup>2</sup> Land Area: 387 m<sup>2</sup>

Contact **0414 016 380** 