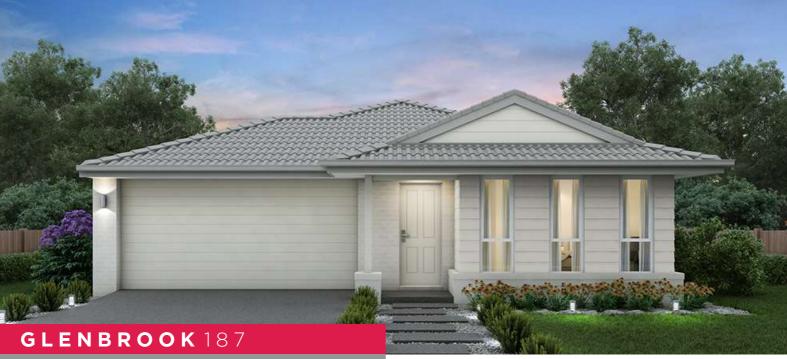

## HOUSE & LAND

WELCOME TO YOUR RETREAT

# \$668,000<sup>\*</sup>

|              |          | $\bigcirc$ | TOTAL (sqs)             | 20.17  |
|--------------|----------|------------|-------------------------|--------|
| (=           |          |            | TOTAL (m <sup>2</sup> ) | 187.42 |
| $\checkmark$ | $\smile$ | $\smile$   | WIDTH (m)               | 11.15  |
| 4            | 2        | 2          | LENGTH (m)              | 18.75  |

### LOT 1335 DAISY LA SPRINGRIDGE, WALLAN

LAND: 364 m<sup>2</sup>