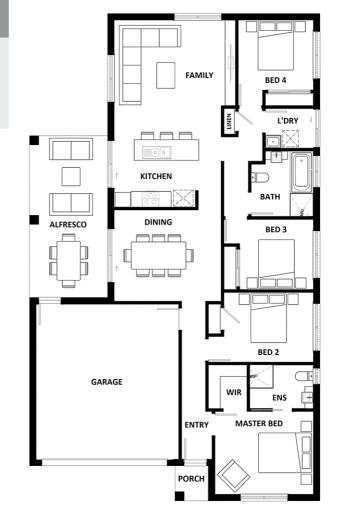

# \$668,000<sup>\*</sup>

|              |          | $\bigcirc$ | TOTAL (sqs)             | 20.17  |
|--------------|----------|------------|-------------------------|--------|
| (=           |          |            | TOTAL (m <sup>2</sup> ) | 187.42 |
| $\checkmark$ | $\smile$ | $\smile$   | WIDTH (m)               | 11.15  |
| 4            | 2        | 2          | LENGTH (m)              | 18.75  |

#### Features & Inclusions:

| Local builder/Local trades |  |
|----------------------------|--|
|                            |  |

- Retreat Inclusions
- Developer Requirements Included
- Facade Options Available
- Driveway Allowance