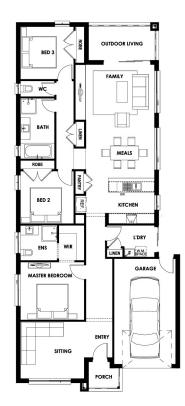

Lot 1324 Azalea Lane Wallan

\$635,620\*

Newport 19 Lorne facade

## **PACKAGE INCLUSIONS\***

- ✓ Fixed Site cost
- ✓ Double Glazed windows & Sliding Doors
- ✓ LED downlights throughout
- ✓ 20 mm stone with 40mm edging to kitchen benchtop
- ✓ High ceiling 2590mm to Ground Floor
- √ 900mm kitchen appliances and dishwasher included
- ✓ Heating and cooling included
- ✓ Lighting pack included