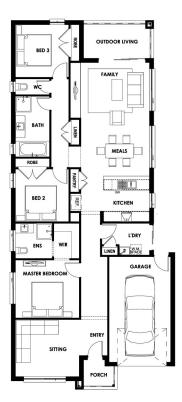

## **PACKAGE INCLUSIONS\***

- ✓ Fixed Site cost
- ✓ 20 mm stone to ensuite/bathroom vanity benchtop and kitchen benchtop
- ✓ High ceiling 2590mm
- ✓ Driveway included
- √ 900mm kitchen appliances and dishwasher included
- ✓ Flyscreen to all openable windows
- ✓ Soft close cabinets
- ✓ Full Sarking to entire roof