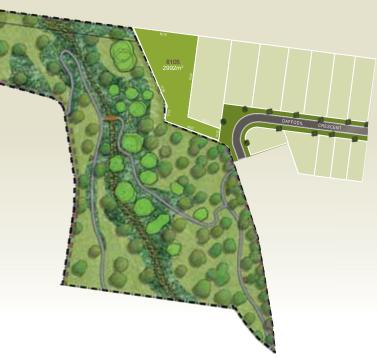

## Springridge WALLAN · VICTORIA

FOR SA

STAGE 8C LOT 8105 Daffodil Crescent

## STAGE 8C LOT 8105 DAFFODIL CRESCENT

This premium lot offers an exclusive country retreat within Springridge, with landscaped creek view from your backyard, this block presents the perfect country setting for your dream home.

With a picturesque setting of parklands and network of wetland reserves, all connected with a myriad of walking paths throughout makes it easy to go for a walk or take the kids to a park.

This plan is a representation of the proposed development to be approved by Mitchell Shire Council. Parties should note that while all reasonable care has been taken in the preparation of this plan it is intended for marketing purposes only. The actual constructed development is subject to change without notice and may vary from this illustration. Synergy Living & Pretty Sally Holdings Pty. Ltd. disclaims all responsibility for any losses or claims that may arise as a result the literal interpretation of this plan.