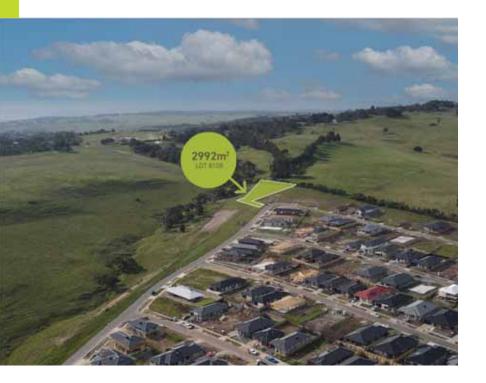

## STAGE 8C LOT 8105 DAFFODIL CRESCENT

This premium lot offers an exclusive country retreat within Springridge, with landscaped creek view from your backyard, this block presents the perfect country setting for your dream home.