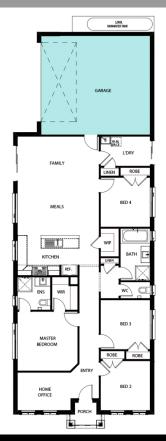

Springridge Estate

First Home Buyers Price \$637,900\*

Abbi 20 Station facade









## **Direct PACKAGE INCLUSIONS**

- Fixed site cost
- 20mm stone with 40mm edging to kitchen benchtops
- LED downlights pack
- High ceiling 2590mm
- 900mm kitchen appliances
- Soft close cabinets
- Wider 920mm front entry door
- Timber Laminate flooring to main areas & Carpet to rest of the house
- Rendered AAC Cladding



For all enquiries contact: Rajan Gauba on 0488 004 033 rgauba@kingsbridge.com.au

kingsbridge.com.au 1800 897 876

's preferred siting. All house and land packages are subject to developer's final approval. \$10,000 First Home Owner Grant already been deducted from the price. Any non-standard ments of the Developer and any other authority will be an additional cost to the Package Price. Land prices and availability are subject to change without notice. Package price listed rdes site costs allowance of class M concrete waffle slab with up to 300mm of fall over the building area of a maximum of 450m² and 6 metre setback. Package price does not include ernment charges (ie. stamp duty) and legal costs. Plans are exclusively owned by Kingsbridge Homes and shall not be copied, distributed or a