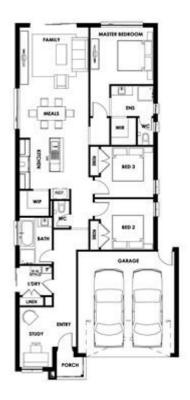

Springridge Lot 944 Petal Crescent, Wallan

First Home Buyers Price

\$569,400\*

Mitcham 19 (KB Direct) Airlie facade

## **Direct PACKAGE INCLUSIONS**

- ✓ Fixed site cost
- ✓ 20 mm stone with 40mm edging to kitchen benchtops
- ✓ LED downlights pack
- ✓ High ceiling 2590mm
- √ 900mm kitchen appliances
- ✓ Soft close cabinets
- ✓ Wider 920mm front entry door
- ✓ Timber Laminate flooring to main areas & Carpet to rest of the house
- ✓ Rendered AAC Cladding, Bricks optional