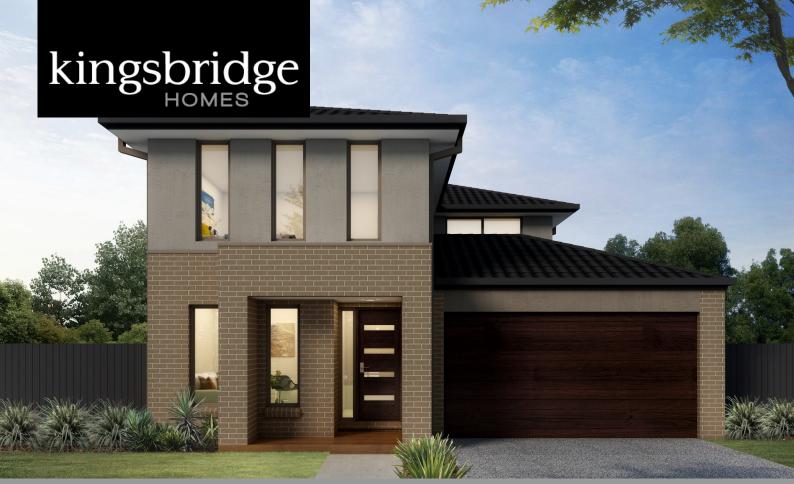

Lot 1044 Lily Drive Wallan

\$841,300\*

Wilton 29 (KB Direct) Bronte facade

## **Direct PACKAGE INCLUSIONS**

- ✓ Fixed site cost
- ✓ 20 mm stone with 40mm edging to kitchen benchtops
- ✓ LED downlights pack
- ✓ High ceiling 2590mm
- √ 900mm kitchen appliances
- ✓ Soft close cabinets
- ✓ Wider 920mm front entry door
- ✓ Timber Laminate flooring to main areas & Carpet to rest of the house
- ✓ Rendered AAC Cladding, Bricks optional