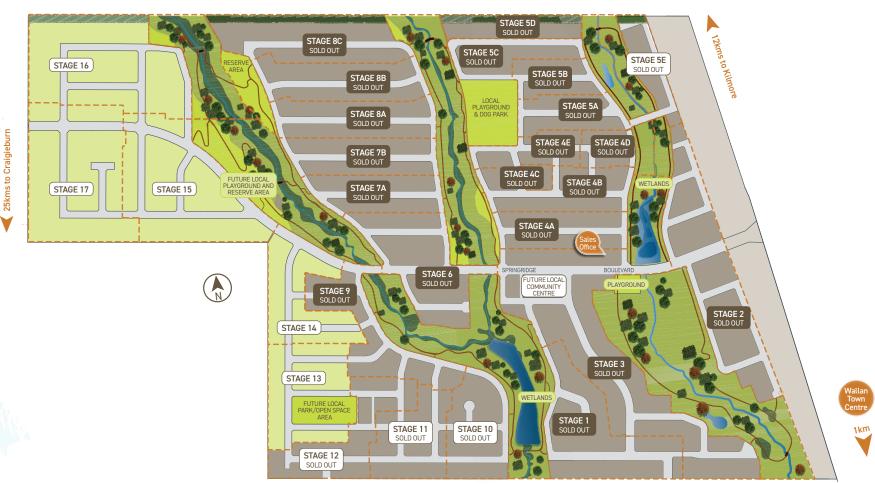

## springridge

## **MASTER**PLAN

WALLAN · VICTORIA

SPRINGRIDGE.COM.AU | 625 NORTHERN HIGHWAY, WALLAN, VIC 3756

This plan is a representation of the proposed development to be approved by Mitchell Shire Council. Parties should note that while all reasonable care has been taken in the preparation of this plan it is intended for marketing purposes only. The actual constructed development is subject to change without notice and may vary from this illustration. Synergy Living & Pretty Sally Holdings Pty. Ltd. disclaims all responsibility for any losses or claims that may arise as a result the literal interpretation of this plan.