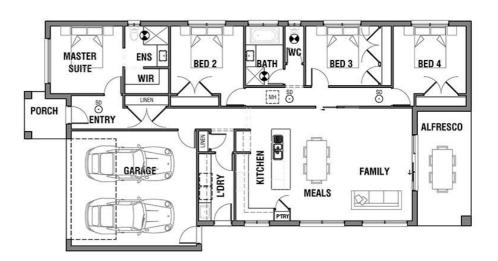

**House Plan:** 

**ASHBY 22 - FLOOR PLAN** 

### **Estate Features:**

- ✓ Wallan Primary School
- Wellington Square Shopping Centre
- ✓ Wallan Station

**ASHBY 22 - FLOOR PLAN** 

### AREA ANALYSIS

| LIVING (GROUND F | LR): 151,18MP       |         |
|------------------|---------------------|---------|
| GARAGE:          | 36.10M <sup>2</sup> |         |
| ALFRESCO:        | 14.14M <sup>2</sup> |         |
| PORCH:           | 4.19M²              |         |
| TOTAL AREA:      | 205,61MP            | 22.1390 |