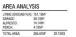

### AREA ANALYSIS

| LIVING (GROUND F | LR): 151,18MP       |         |
|------------------|---------------------|---------|
| GARAGE:          | 36.10M <sup>2</sup> |         |
| ALFRESCO:        | 14.14M <sup>2</sup> |         |
| PORCH:           | 4.19M²              |         |
| TOTAL AREA:      | 205,61MP            | 22.1390 |