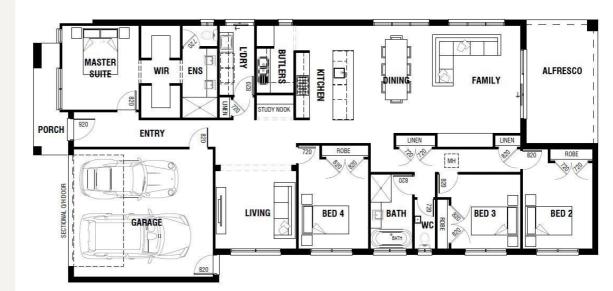

## **About package:**

Package Includes:

- Engineer designed 'M' class waffle slab with up to 300mm cut & fill
- 6-star energy rating
- Choice of facades
- 2590mm ceiling height throughout
- Remote control to the garage
- Timber laminate flooring to Entry, Kitchen, Family and Dining
- · Carpet to the remaining areas
- 20mm reconstituted stone to benchtop to Kitchen & Ensuite
- 900mmm stainless steel kitchen appliances
- 600mm stainless steel dishwasher
- Overhead cupboards with plaster bulkhead to kitchen
- · Soft closing cabinetry mechanisms
- 2000mm high shower screens throughout
- Framed mirrored sliding robe doors
- Ducted heating throughout
- Custom builder with Flexible Floor Plans