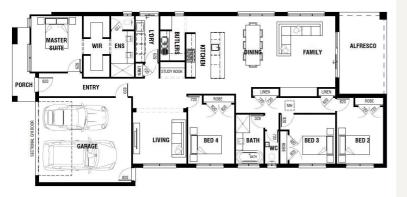

## **About package:**

Package Includes:

- Engineer designed 'M' class waffle slab with up to 300mm cut & fill
- 6-star energy rating
- Choice of facades
- 2590mm ceiling height throughout
- Remote control to the garage
- Timber laminate flooring to Entry, Kitchen, Family and Dining
- · Carpet to the remaining areas
- 20mm reconstituted stone to benchtop to Kitchen & Ensuite
- 900mmm stainless steel kitchen appliances
- 600mm stainless steel dishwasher
- Overhead cupboards with plaster bulkhead to kitchen
- · Soft closing cabinetry mechanisms
- 2000mm high shower screens throughout
- Framed mirrored sliding robe doors
- Ducted heating throughout
- Custom builder with Flexible Floor Plans